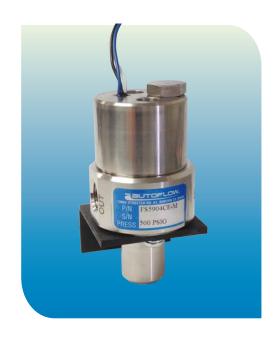

# Flow Switch - FS5900 Series

### **Features:**

- Fully Field Adjustable
- Operates In Any Orientation
- 316 Stainless Steel Construction
- Shock and Vibration Resistant
- 1/4 NPT Connections

### **Materials:**

Body & Wetted Parts

316 Stainless Steel, Hastelloy, Monel or Titanium

Spring

Seals

Inconel X750

See Ordering Information

FS5900 Series