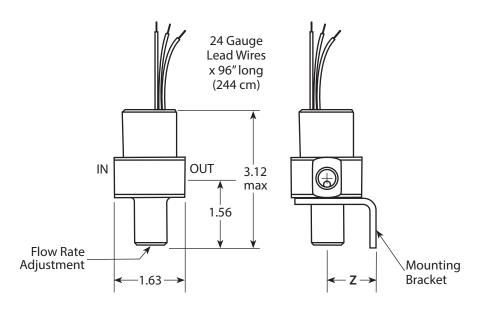

#### **Dimensions:**

**FS5900 Series** 

rev041316

**Optional Mounting Bracket**