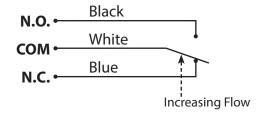

ch Assembly

Voltage

Contact Rating

Current Switching

Power

Contact Resistance

 Adjustment Flow Rate Setpoint

 Fluid Media Pressure

 Differential Pressure at Set Point

• Differential Pressure at

any flow rate

Max Ambient Temperature +220°F (+104°C)

Internal Filter

SPDT UL 61760

100 VDC, 120 VAC max

3 Watts resistive max continuous

0.25 Amp max continuous

3.30 VA max - 100 VDC

2.46 VA max - 120 VAC

0.20 Ohlm max

0-100 slpm at 20 psig

Gases (including Corrosives)

1000 psig max (69 bar)

1.0 psi max

4.0 psi max

40 micron

### **Materials:**

Body & Wetted Parts

316 Stainless Steel, Hastelloy, Monel or Titanium

Spring

Seals

Inconel X750

See Ordering Information

FS5900 Series



## Flow Switch - FS5900 Series

#### **Dimensions:**



#### **Electrical Schematic:**



### **Ordering Information:**

FS5904 C V - M

#### **Basic Series**

FS5904 1/4 NPT

#### Material

- C 316 Stainless Steel
- **H** Hastelloy
- M Monel
- T Titanium

#### **Seal Material**

V Viton® -20°F (-29°C) to +220°F (+104°C)

B Buna-N -40°F (-40°C) to +220°F (+104°C) E Ethylene Propylene (EPR) -40°F (-40°C) to +220°F (+104°C)

K Kalrez® +30°F (-1°C) to +220°F (+104°C)

**FS5900 Series** 

rev041316

**Optional Mounting Bracket**